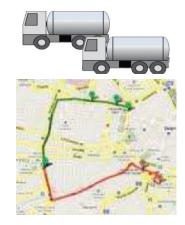

#### Illegal routing and delivery shortages

Tired of transfers from one truck to another?

Tired of going to the weighing bridge several times a day?

Tired of illegal routing of your tankers and "topping"?

Tired of shortages and inaccurate filling, during delivery which may result in considerable overpayment to suppliers?

IT offers solutions to all your teething troubles.

#### **Intelligent data analysis**

Data analysis is tailored to identify long term fuel leakage, theft and consumption patterns. This will ensure proper planning of deliveries and routing. The system may also be tuned to identify tampering with the monitoring equipment on-site. Data analysis also optimizes the balance between false alarm rates and alarm latencies.