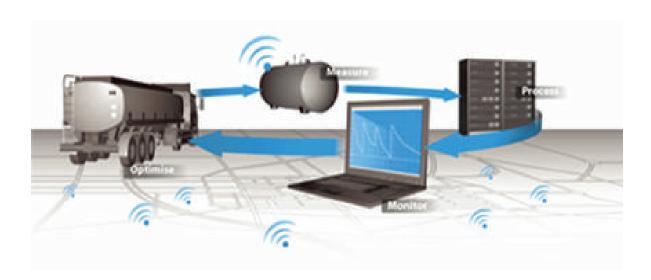

## Monitor and Control Fuel Use In Your Organisation.

n today's competitive marketplace, with the cost of fuel rising continuously, it makes sense to monitor and control fuel use in your organisation. Our Intelligent Fuel Monitoring solution for Industries, gives you complete control over your fuel.

Our solution enables you to reliably track and monitor all of your fuel usage to avoid waste, theft, and expensive out-of-fuel shut downs. It also enables timely and accurate record keeping and provides daily local inventory reconciliation with audit and documentation trails. This innovative technological solution provides reliable and precise monitoring, eliminating the inconsistencies associated with manual measurement.

### **Fuel Tank Monitoring**

Continuous liquid level measurement

Documentation and Interpretation of all incoming data sent to Intelligent Telemetry or the appropriate authorities when limits values are reached.