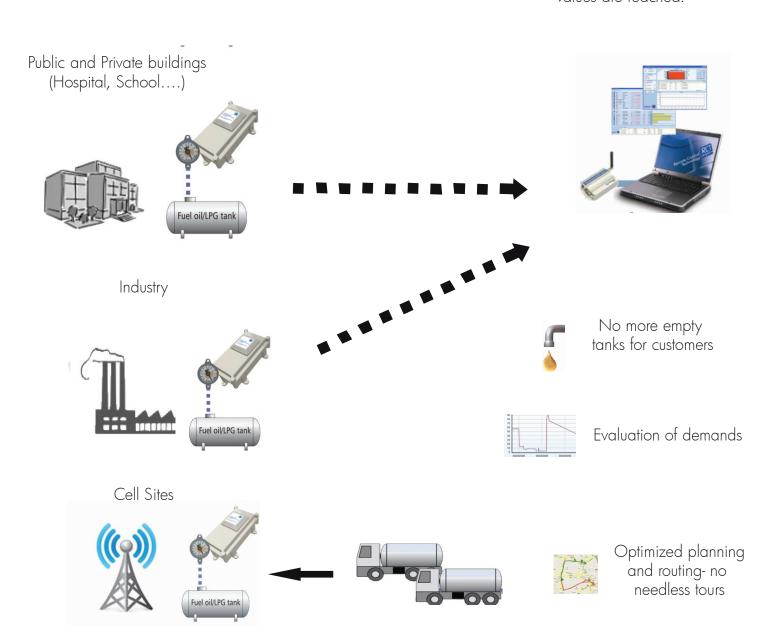

#### INTRODUCTION

IT provides fuel tank monitoring solutions to fuel merchants, Bulk Distribution Companies, and industries that are fueled by and/ or need to monitor levels of LPG, diesel, petrol or other products.

## Monitor and Control Fuel Use In Your Organisation.

n today's competitive marketplace, with the cost of fuel rising continuously, it makes sense to monitor and control fuel use in your organisation. Our Intelligent Fuel Monitoring solution for Industries, gives you complete control over your fuel.

Our solution enables you to reliably track and monitor all of your fuel usage to avoid waste, theft, and expensive out-of-fuel shut downs. It also enables timely and accurate record keeping and provides daily local inventory reconciliation with audit and documentation trails. This innovative technological solution provides reliable and precise monitoring, eliminating the inconsistencies associated with manual measurement.

Alarm monitoring also alerts you in the event of unwanted changes or potential issues with the tank, such as siphoning and re-order levels.

### **Fuel Tank Monitoring**

Continuous liquid level measurement

Documentation and Interpretation of all incoming data sent to Intelligent Telemetry or the appropriate authorities when limits values are reached.