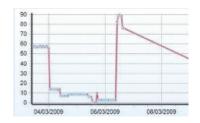

#### **Managing and Collating Data Remotely**

Due to the manual methods used to collate data, effective planning and forecasting are herculean tasks. Companies are not able to analyse their data correctly, plan adequately and make effective management decisions based on accurately compiled data on their usage histories.

#### **Intelligent data analysis**

Data analysis is tailored to identify long term fuel leakage, theft and consumption patterns. This will ensure proper planning of deliveries and routing. The system may also be tuned to identify tampering with the monitoring equipment on-site. Data analysis also optimizes the balance between false alarm rates and alarm latencies.

#### **Automated reporting**

Event reporting at the control station incorporates a combination of graphs per site, on-screen pop-up alarms and remote messaging to site supervisors.