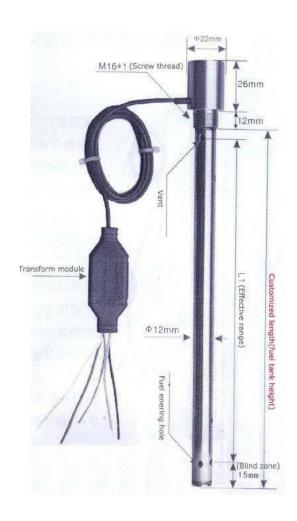

### **Fuel Tank Monitoring**

Continuous liquid level measurement

Documentation and Interpretation of all incoming data sent to Intelligent Telemetry or the appropriate authorities when limits values are reached.